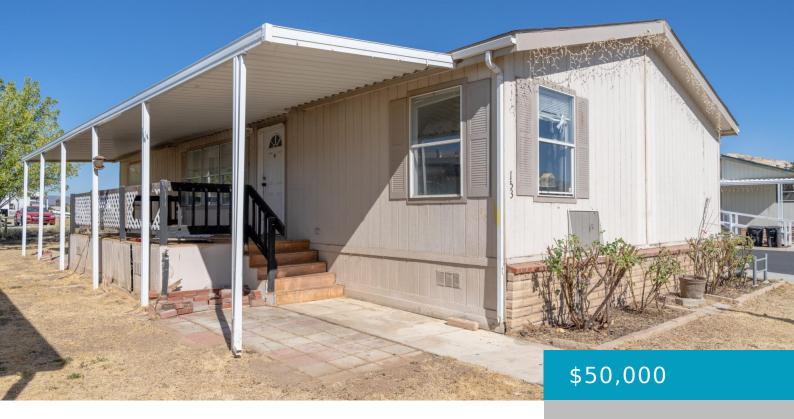

### 14556, TEHACHAPI, TEHACHAPI, CA, 93561

https://windomrealtor.com

Unlock the potential of this 1,456 square foot mobile home, a true fixer-upper waiting for your creative vision! Built in 2003, this property offers a solid structure with good bones, making it a prime opportunity for those looking to invest in a renovation project. Featuring three bedrooms and two bathrooms, the layout provides ample space [...]

### **Basics**

Category: Mobile Home

Bedrooms: 3 beds

Lot size: 0 sq ft

Lot Size Acres: 0 sq ft

County: Kern

Status: Active

Bathrooms: 2 baths

Year built: 2003

**Bathrooms Full: 2** 

## **Building Details**

**Cooling features:** Central Air **Building Area Total: 1456** sq ft

**Roof:** Composition