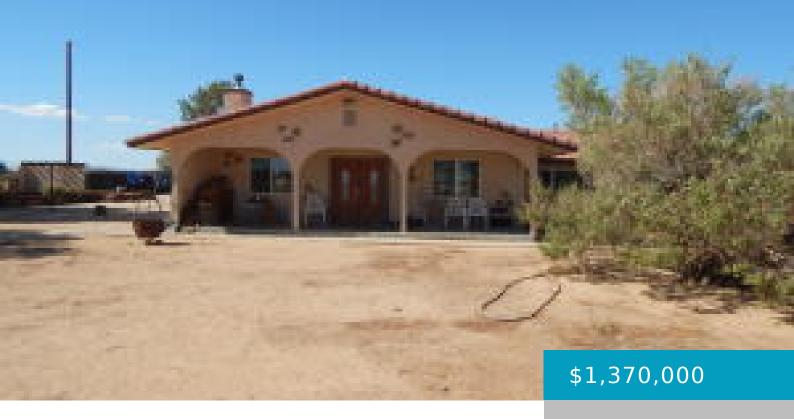

# 14637, CASTLE BUTTE, NORTH EDWARDS, CA, 93523

https://windomrealtor.com

- 3 beds
- 3.00 baths
- Single Family Residence
- A
- Active

## **Basics**

County: Kern

Category: A Type: Single Family Residence

**Status:** Active **Bedrooms: 3** beds

Bathrooms: 3.00 baths Year built: 1953

List Price/SqFt: 548.00 Bathrooms Full: 3

**Original List Price:** \$1,370,000