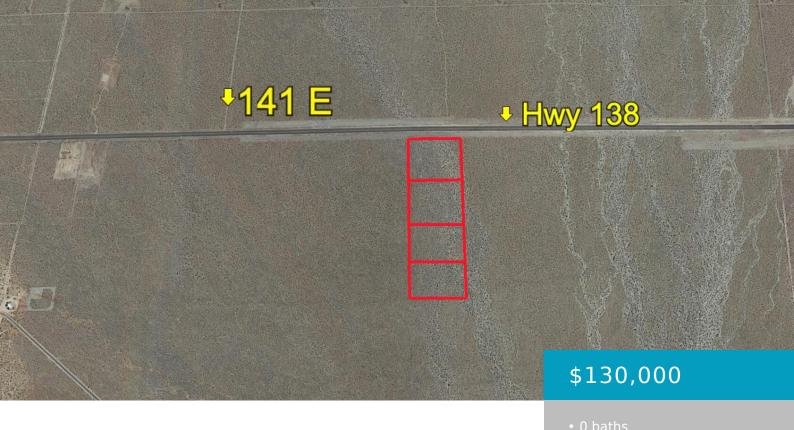

# 146TH EAST ON PEARBLOSSOM HWY, PEARBLOSSOM, CA, 93553

https://windomrealtor.com

Four contiguous parcels just 1 mile + east of Pearblossom proper, totaling 34.60 acres and fronting on Pearblossom Hwy (Hwy 138) at 146th St East. Price includes parcels 39, 42, 43, & 52. Parcel 52 has 660 ft of paved frontage with 3 other parcels behind it to the south, extending to Ave W. Very [...]

## **Basics**

Category: Land

**Bathrooms: 0** baths

Lot Size Acres: 34.6 sq ft

**Status:** Active

Lot size: 34.6 sq ft

**County:** Los Angeles