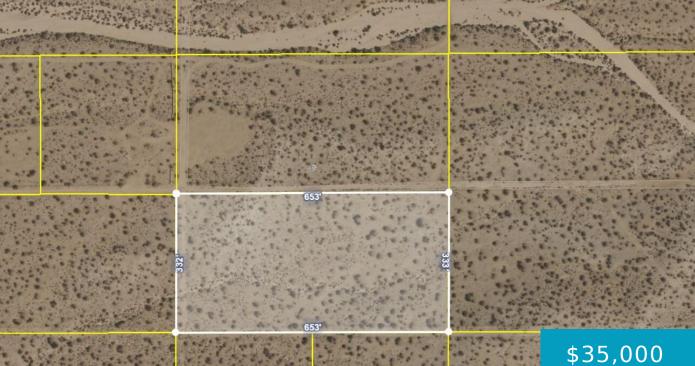

# 14700, AVENUE E-10, LANCASTER, CA, 93535

https://windomrealtor.com

Very nice land parcel, located within the LA County Waterworks District! Just under 5 acres of land! This parcel has frontage on E Ave E-10, which allows for easy access and building without easements. This parcel is close to Ave G and 140th St E, both of which are paved streets. This parcel is also [...]