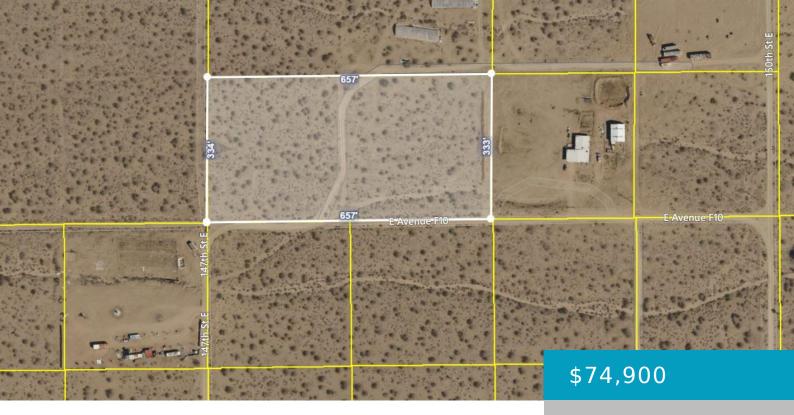

### 14700, AVENUE F-10, LANCASTER, CA, 93535

https://windomrealtor.com

Buildable 5 acre land parcel, ready for a custom home! Priced at under \$15,000 per acre, this land parcel has a lot going for it. It sits on Avenue F-10, which means it has direct street access and no need for easements. It is located directly next to another house, and that house has power [...]

## **Basics**

Category: Land Status: Active

Bathrooms: 0 baths Lot size: 5.03 sq ft

Lot Size Acres: 5.03 sq ft County: Los Angeles