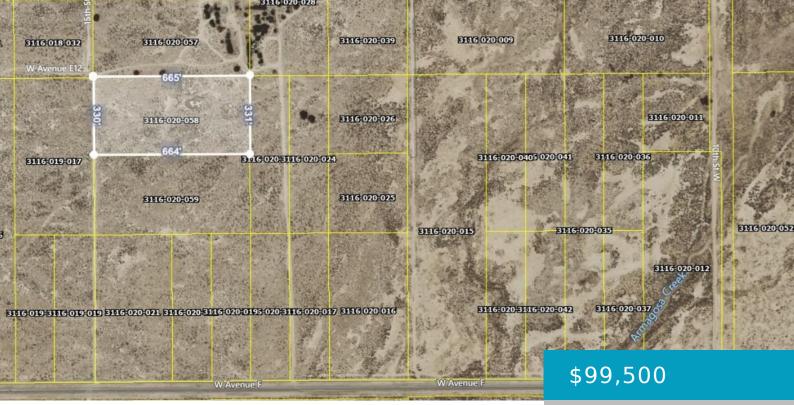

#### **15 ST. W AND AVE. E-12, LANCASTER, CA,** 93534

https://windomrealtor.com

This five acre, APN# 3116-02-058, light industrial parcel is located in County jurisdiction on the northern edge of west Lancaster. The immediate area has been the center of attention over the last couple of years where "Np Av Logistics Center Lp" has acquired several hundred acres of land and paying as much as \$85K per [...]