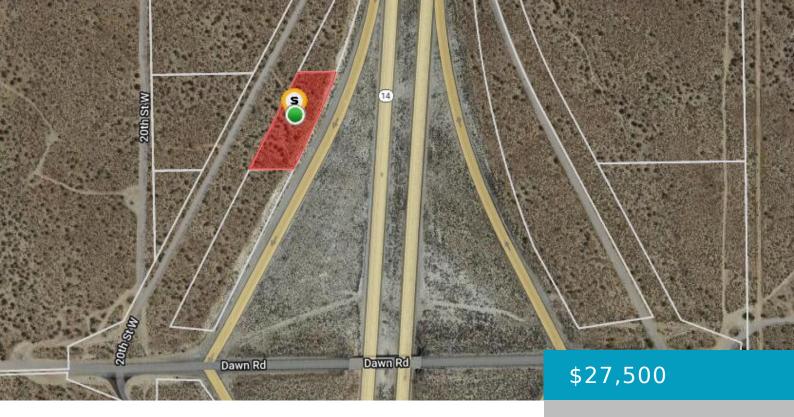

# 15, STATE HWY 14 FRONTAGE ROAD, ROSAMOND, CA, 93560

https://windomrealtor.com

HIGHLY MOTIVATED SELLERS, ALL OFFERS WILL BE CONSIDERED! These properties come with utilities nearby and are located in a rapidly developing area in between Rosamond & Mojave, CA. These properties are located about 10 minutes away from the new Mojave Inland Port project in Mojave, CA. This is a great opportunity to own prime land [...]

## **Miscellaneous**

**Listing Terms:** Cash **Compensation Disclaimer:** The listing broker's offer of

compensation is made only to participants of the MLS where the

listing is filed.

CrossStreet: Dawn Road Zoning: A-1