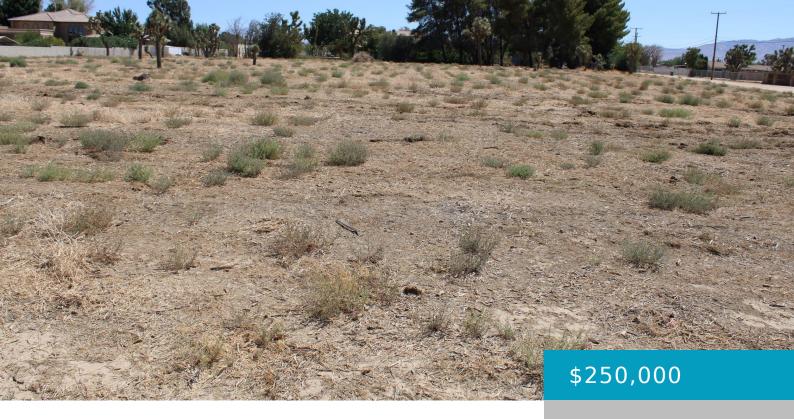

### 15, TH STW DRT VIC, LANCASTER, CA, 93536

https://windomrealtor.com

Spacious and centrally located, flat parcel of land located in West Lancaster. This is a great opportunity for a lucky buyer looking for near Freeway access, on just over 2.5 acres.

### **Basics**

Category: Land Status: Active

Bathrooms: 0 baths Lot size: 2.56 sq ft

**Lot Size Acres: 2.56** sq ft **County:** Los Angeles