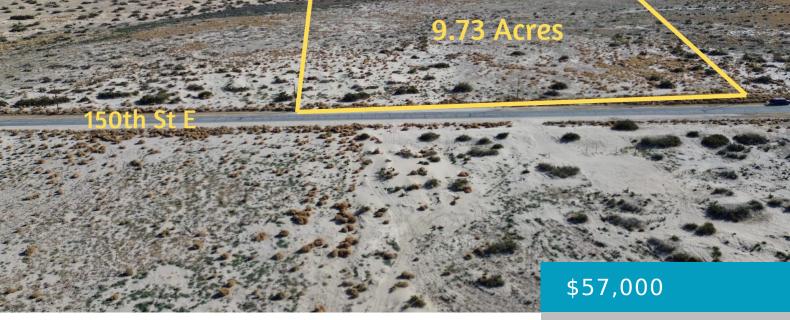

#### 150 L10 STE VIC, LANCASTER, CA, 93535

https://windomrealtor.com

Discover the potential of this expansive 9.73-acre property, conveniently situated off a paved road with electrical access along the main street for swift and easy accessibility. Surrounded by local businesses, renowned filming locations such as Club Ed movie set, Bob's Hi-way Service movie set, and Four Aces Movie Ranch—popular filming destinations—and scenic attractions like Saddleback [...]

- 0 haths
- Land
- Active

×

Basics

Category: Land Bathrooms: 0 baths Lot Size Acres: 9.73 sq ft Status: Active Lot size: 9.73 sq ft County: Los Angeles