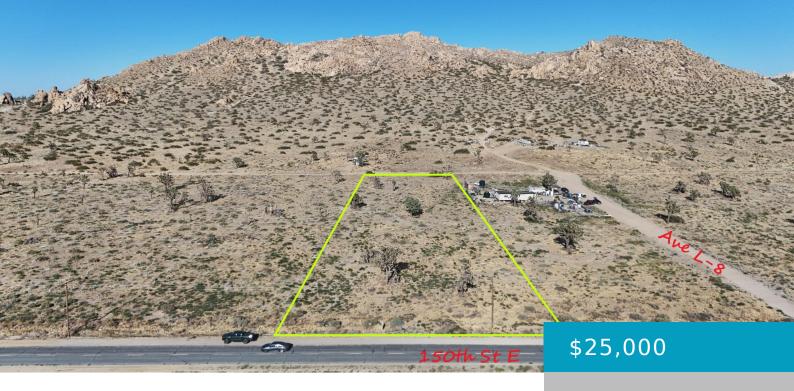

#### 150 STE AVE, LANCASTER, CA, 93535

https://windomrealtor.com

APN: 3363-003-030 Coordinates: 34.657694, -117.862806 2.48 acres for sale in Lancaster, CA. This parcel is located near Lake Los Angeles in Los Angeles County. Zoning is LCA11 and there are electric poles on 150th St E, a paved road. This is a small rural community with shops, restaurants, parks and schools. Nearby is Saddleback Butte [...]

CrossStreet: Ave L-8 Zoning: LCA11