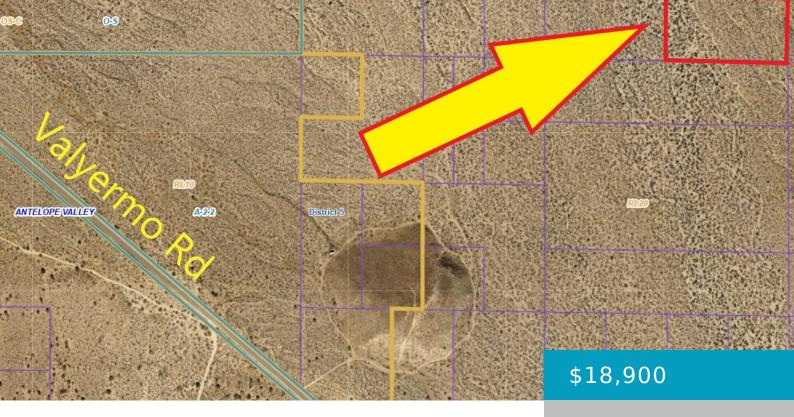

### 150 STE AVE, PEARBLOSSOM, CA, 93553

https://windomrealtor.com

APN: 3036-001-018 coordinates: 34.492230, -117.863010 This Parcel is 4.84 acres and is off of Valyermo Rd. Zoning is Agricultural, this is the perfect opportunity to own a large acreage in California.

listing is filed.

CrossStreet: Valyermo Rd Zoning: LCA25