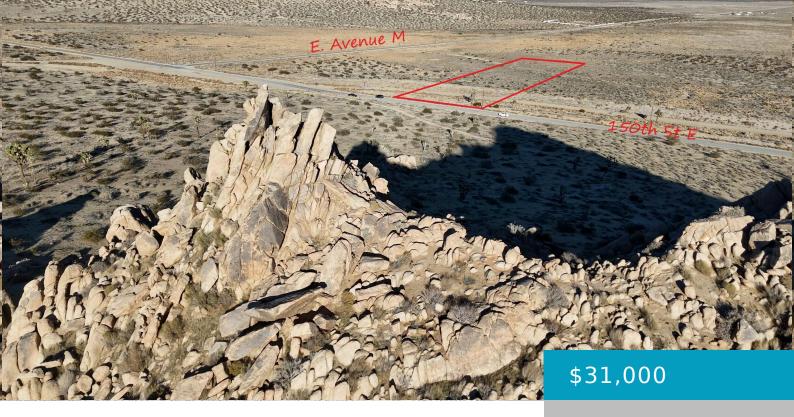

### 150 STE VIC AVE, LANCASTER, CA, 93535

https://windomrealtor.com

APN# 3169-016-032 Coordinates: 34.644570, -117.862802 This parcel is 2.49 acres and is located on 150th Ste, a paved road, in Lake Los Angeles. Electric poles are on the street for future hook up of electricity.

listing is filed.

CrossStreet: 150th Ste Zoning: LCA11