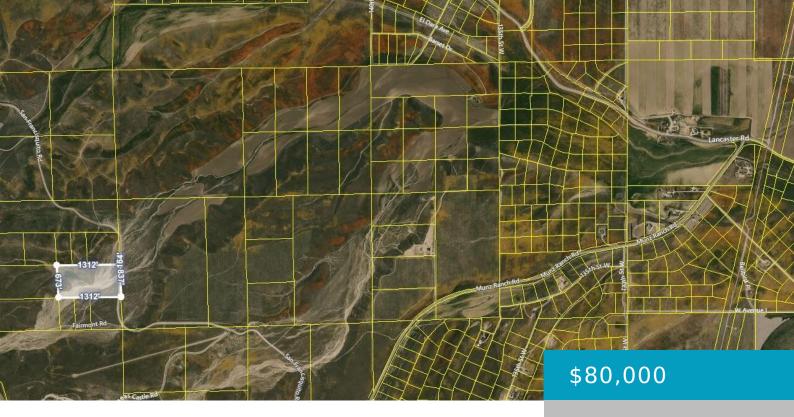

# 150W&SANFRANCISQUITO/FAIRMONT, LANCASTER, CA, 93536

https://windomrealtor.com

19.71 acres is a combination of rolling hills and flat lands.

Located just north of Antelope Valley Sportsman Club and Sheas

Castle. Power and phone lines appear to be available approx..

660 feet south of parcel at Fairmont Rd./San Francisquito Rd. All
data is provided without verification or warranty. Buyer to verify
all data and [...]

Fairmont Rd.