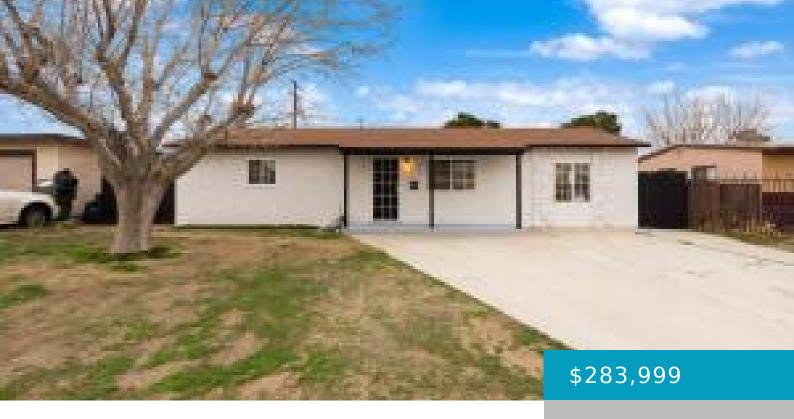

15236, SHIRLEY, MOJAVE, CA, 93501

https://windomrealtor.com

- 3 beds
- 2.00 baths
- Single Family Residence
- A
- Active

### **Basics**

**Category:** A **Type:** Single Family Residence

Status: Active Bedrooms: 3 beds

**Bathrooms: 2.00** baths **Year built:** 1954

**Bathrooms Full:** 2

**Original List Price:** \$299,000

## **Building Details**

List Price/SqFt: 183.23

County: Kern

#### **Amenities & Features**

Features: Lawn - Front, Lawn - Rear