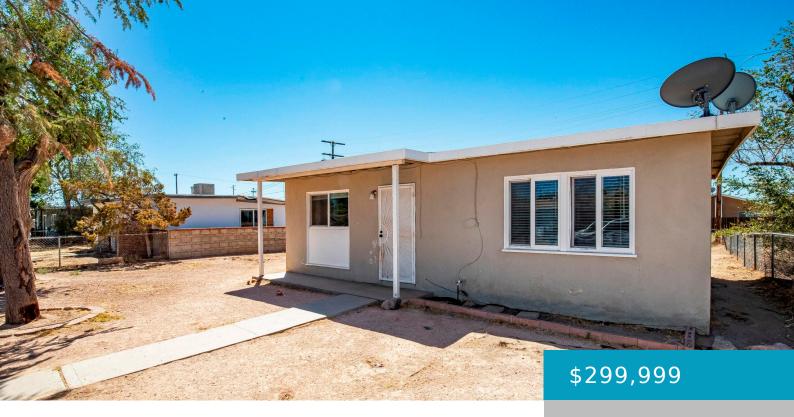

## 1524, FRANKLIN, ROSAMOND, CA, 93560

https://windomrealtor.com

Welcome to 1524 Franklin Avenue in Rosamond, CA. This inviting 2-bedroom, 1-bath home offers a practical and efficient 746 square feet of living space on a generous 6,281 square foot lot. This cozy home on it's large lot is a great option for first-time home buyers or anyone looking to advance their real estate portfolio. [...]

## **Basics**

Category: Residential Type: Single Family Residence

Status: Active Bedrooms: 2 beds

Bathrooms: 1 bath Lot size: 0.14 sq ft

Lot Size Acres: 0.14 sq ft

County: Kern

# **Building Details**

**Building Area Total: 746** sq ft **Stories:** 1

Roof: Asphalt Construction Materials: Stucco