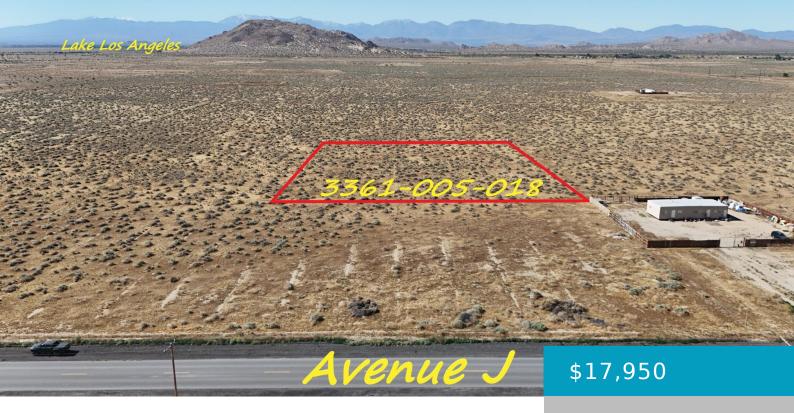

#### 153 STE VIC AVE, LANCASTER, CA, 93535

https://windomrealtor.com

APN: 3361-005-018 Coordinates: 34.688833, -117.857889 2.5 acres for sale in Lancaster, CA. This parcel is just off of Ave J and 150th St E and is just 8 minutes away from Lake Los Angeles, a small rural town with shops, restaurants, schools and parks. This is an ideal plot for building a home or living [...]