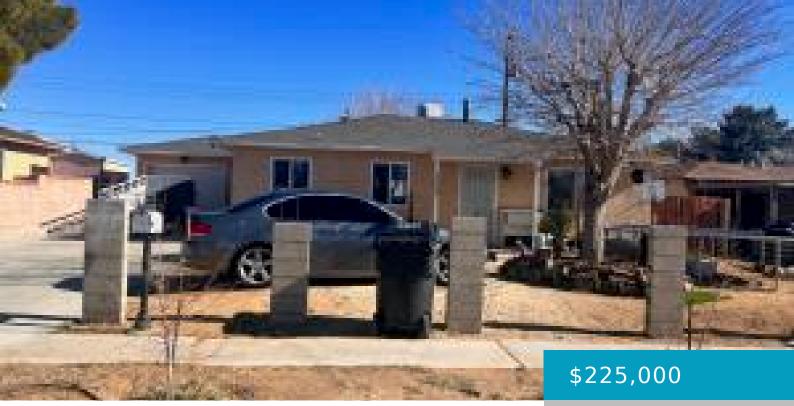

#### 15320, NADENE, MOJAVE, CA, 93501

https://windomrealtor.com

- 3 heds
- 1.00 bath
- Single Family Residence
- A

×

Closed

### **Basics**

Category: A Status: Closed Bathrooms: 1.00 bath MLS #: 24000217 Sold Price/SqFt: 225.74 Bathrooms Full: 1 Original List Price: \$225,000 Type: Single Family Residence Bedrooms: 3 beds Year built: 1955 Days On Market: 9 List Price/SqFt: 216.14 County: Kern