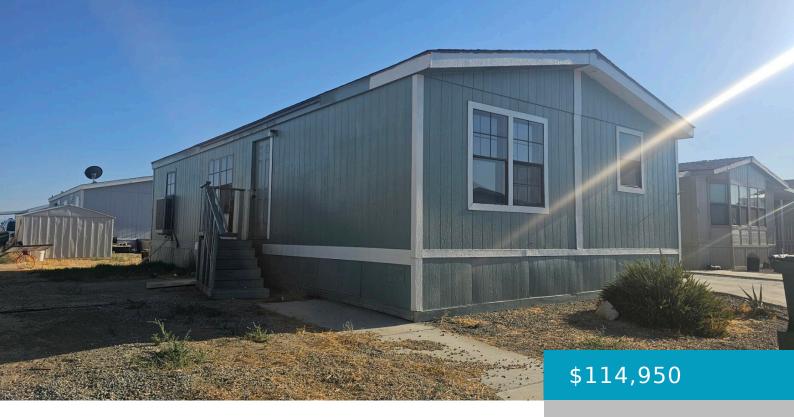

# 1550, 20TH STREET WEST, ROSAMOND, CA, 93560

https://windomrealtor.com

Nestled within the charming Tara Estates community in Rosamond, this 1,056 square foot mobile home offers an unbeatable opportunity for comfortable living. Featuring 3 bedrooms and 2 bathrooms, this well-maintained property has been freshly painted and boasts brand new carpeting and bathroom fixtures, creating a move-in ready retreat. Beyond the home, residents enjoy access to [...]

### **Basics**

Category: Mobile Home

Bedrooms: 3 beds

Lot size: 0 sq ft

Lot Size Acres: 0 sq ft

County: Kern

Status: Active

Bathrooms: 2 baths

# **Building Details**

**Building Area Total: 1056** sq ft **Roof:** Composition

**Construction Materials: Siding** 