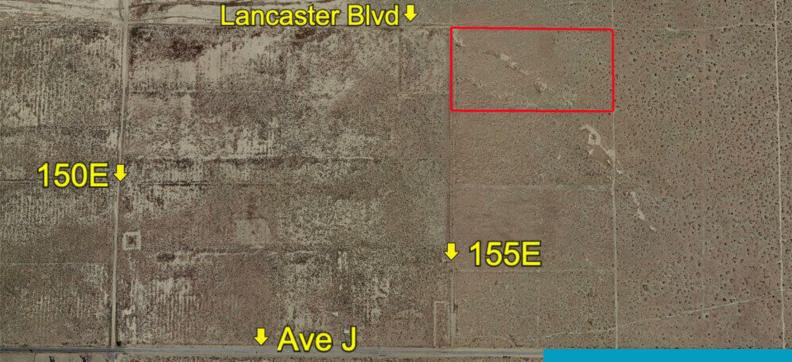

# 155TH EAST & LANCASTER BLVD, HIGH VISTA, CA, 93535

https://windomrealtor.com

Affordable rural acreage east of Lancaster. Subject property is located in an unincorporated area. The current zoning is by Los Angeles County and allows agricultural and residential use. Elec power line is on Ave J, 1/2 mile to the south. Parcel may be suitable for a "weekend getaway" for off roading or other activities. Parcel [...] \$25,000

## Miscellaneous

| Listing Terms: Cash                                | <b>Compensation Disclaimer:</b> The listing broker's offer of compensation is made only to participants of the MLS where the listing is filed. |
|----------------------------------------------------|------------------------------------------------------------------------------------------------------------------------------------------------|
| <b>CrossStreet:</b> 155th St East & Lancaster Blvd | <b>Zoning:</b> A 2, R L 20, SEA                                                                                                                |