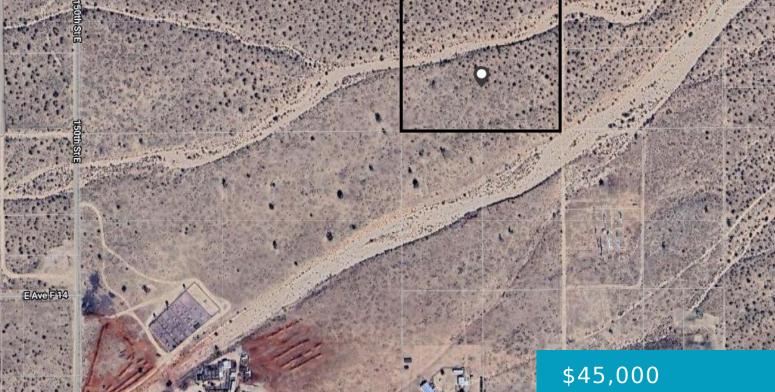

### 155TH ST E/NORTH OF AVE G, LANCASTER, CA, 93535

https://windomrealtor.com

Over 10 acres of land for only \$45,000! This land parcel has frontage on 155th St E, which allows for the property to be easily reached. The property is also just north of Avenue G, which is a major paved street. With over 10 acres of land, there are many possibilities with this huge canvas [...]