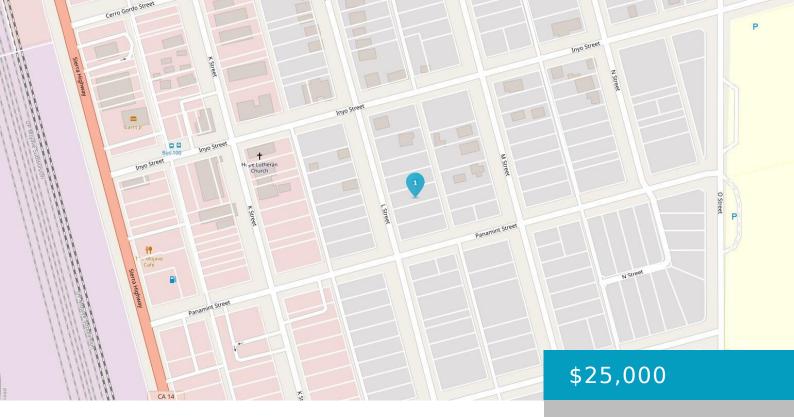

### 15824, L, MOJAVE, CA, 93501

https://windomrealtor.com

vacant lot in neighborhood with utilities already established, perfect for building your dream home.

- 0 haths
- Land
- Active

×

### **Miscellaneous**

**Listing Terms:** Cash **CrossStreet:** Panamint st

**Utilities:** Sewer Connected **Zoning:** R-3 PD H F