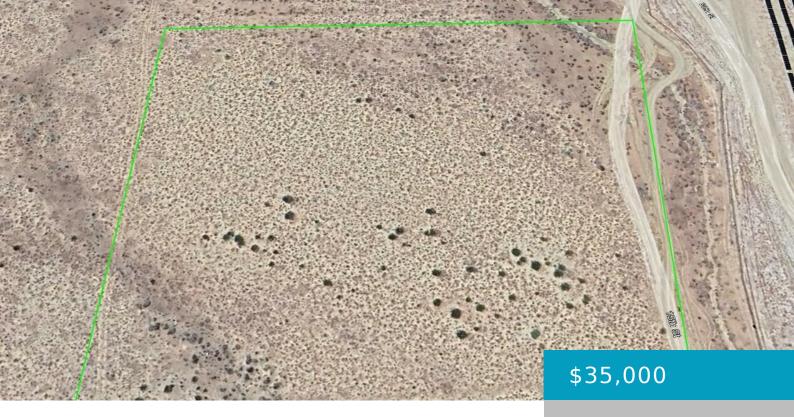

# 15TH ST E & VIC REED AVE, MOJAVE, CA, 93501

https://windomrealtor.com

10 acre residential lot in Mojave. Zoning is A-1 FPS. APN 429-042-28-00-3. Build your ranch. Approximately 660 feet of frontage on 15th St E, across from a solar plant.

### **Basics**

Category: Land Status: Active

Bathrooms: 0 baths Lot size: 10 sq ft

Lot Size Acres: 10 sq ft County: Kern

## **Building Details**

Fencing: None Lot Features: Square

Reed Ave

Zoning: A-1 FPS