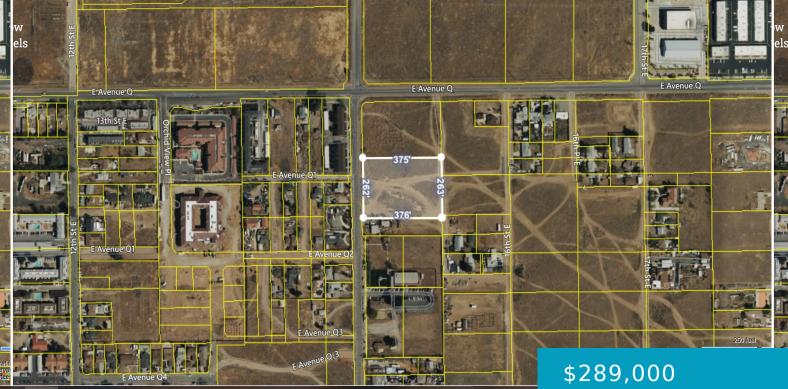

### 15TH STE AND Q, (EAST], PALMDALE, CA, 93550

https://windomrealtor.com

Zoning R2 by the City of Palmdale, please buyer and buyer agent to verify all information AGENT and BROKER are not responsible of any ZONING changes SELLER IS WILLING TO CARRY FINANCING with 75% DOWN send offers to,,, chivasrealty@yahoo.com

## **Basics**

Category: Land Bathrooms: 0 baths Lot Size Acres: 2.27 sq ft Status: Active Lot size: 2.27 sq ft County: Los Angeles

CrossStreet: Q

Zoning: PDR2 by City of