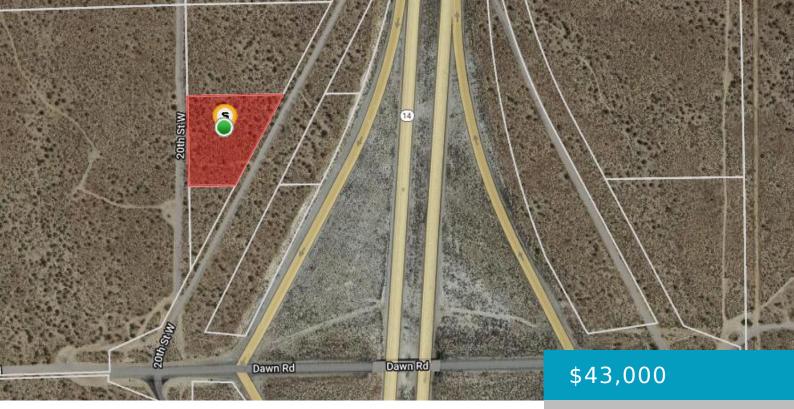

### 16, STATE HWY 14 FRONTAGE ROAD, ROSAMOND, CA, 93560

https://windomrealtor.com

HIGHLY MOTIVATED SELLERS, ALL OFFERS WILL BE CONSIDERED! These properties come with utilities nearby and are located in a rapidly developing area in between Rosamond & Mojave, CA. These properties are located about 10 minutes away from the new Mojave Inland Port project in Mojave, CA. This is a great opportunity to own prime land [...]

### Basics

Category: Land Bathrooms: 0 baths Lot Size Acres: 2.15 sq ft Status: Active Lot size: 2.15 sq ft County: Kern

## Miscellaneous

Listing Terms: Cash Compensation Disclaimer: The listing broker's offer of compensation is made only to participants of the MLS where the listing is filed.

CrossStreet: Dawn Road Zoning: A-1