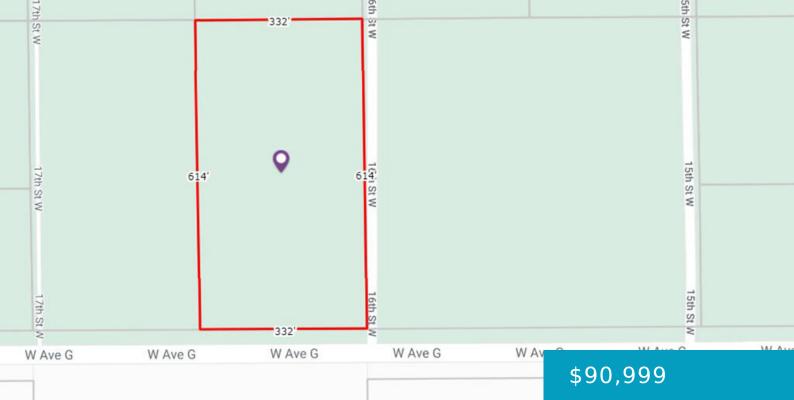

### 16, AVENUE G, LANCASTER, CA, 93536

https://windomrealtor.com

PRICE REDUCTION !!!!! 4.62+/- acres flat land right on paved Ave. G, Hwy. 14 on/off ramps are within eyesight!!! The property is Zoned LCD22\*, one of three areas designated by Lancaster for the Cannabis Industry-Grower, a Nursery operator, manufacturer, R & D, or Distribution. and it is adjacent to Lancaster city limits.

## **Basics**

Category: Land Status: Active

Bathrooms: 0 baths Lot size: 4.68 sq ft

**Lot Size Acres: 4.68** sq ft **County:** Los Angeles