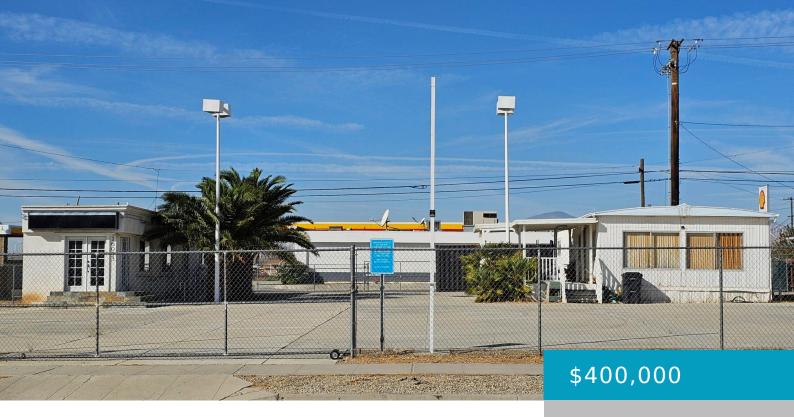

### 16043, K, MOJAVE, CA, 93501

https://windomrealtor.com

Perfect Opportunity to live and work at the same location. This property offers a mobile home with a detached office. The land has concrete and is fully fenced on K St., Visible from the major highway (the 14 freeway). The combined 4 parcels offer Mature palm trees and a storage container in addition to an [...]

### Basics

Category: Commercial Sale Status: Active Lot size: 0.35 sq ft County: Kern Type: Office Bathrooms: 0 baths Lot Size Acres: 0.35 sq ft

#### Building Area Total: 1500 sq ft Stories: 1

**Roof:** Rolled/Hot Mop

**Construction Materials:** Comments, Aluminum Siding, Mfd Home/Modular, Stucco

Fencing: Chain Link

## Miscellaneous

Listing Terms: Contract, Cash, Conventional, Owner R Will Carry R

CrossStreet: Cerro Gordo

**Utilities:** Electricity Available, Natural Gas Available, Public Water

Foundation Details: Combination, Raised

Road Surface Type: Paved, Public Zoning: C2