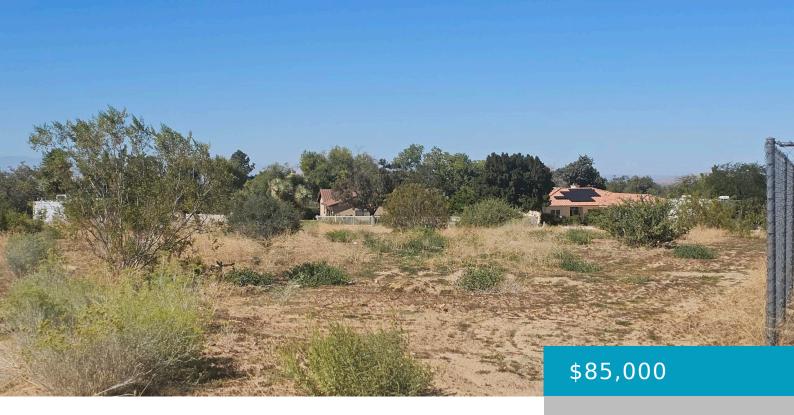

# 163, BURNING TREE DRIVE, LLANO, CA, 93544

https://windomrealtor.com

Great opportunity to purchase this lot located in the heart of the beautiful Crystalaire golf community. Exceptional view of the valley.

## **Basics**

Category: Land Status: Active

Bathrooms: 0 baths Lot size: 0.96 sq ft

Lot Size Acres: 0.96 sq ft County: Los Angeles