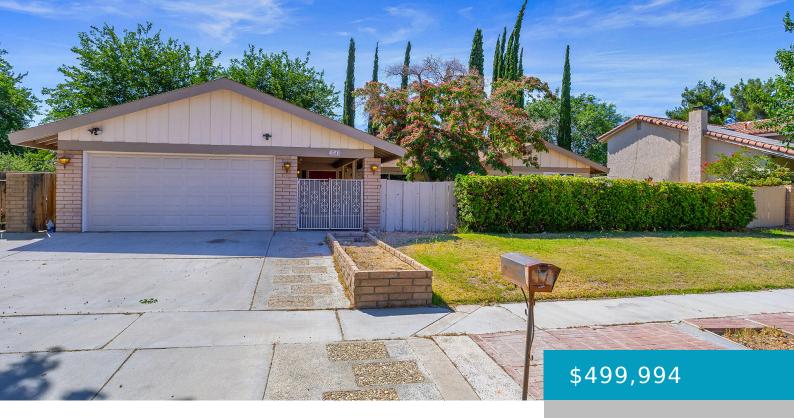

# 1645, STAFFORDSHIRE, LANCASTER, CA, 93534

https://windomrealtor.com

Please do not contact seller. The property will be back on the market next month.

- 4 heds
- 3 baths
- Single Family Residence
- Residentia
- Active

## **Basics**

Category: Residential

Status: Active

Bathrooms: 3 baths

Year built: 1970

**Bathrooms Full:** 3

**Type:** Single Family Residence

Bedrooms: 4 beds

#### Call us now

Phone: (661) 609-4434

Email: jennifer@demery.wpenginepowered.com

**Building Area Total: 2220** sq ft **Garage spaces:** 2

Stories: 1 Roof: Composition

**Construction Materials:** Stucco