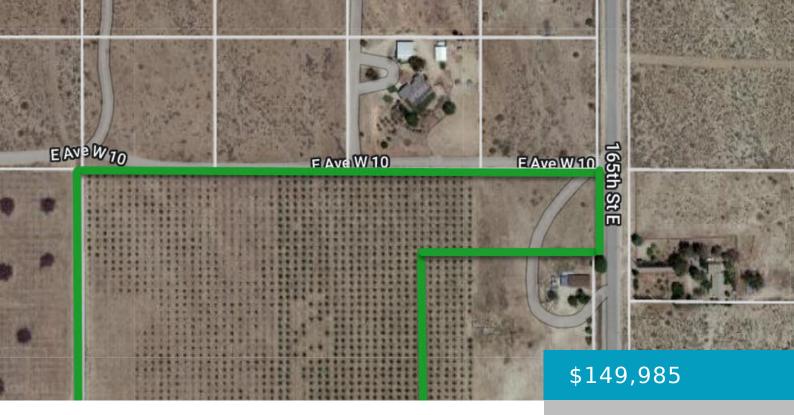

# 165, STE PAV VIC AVENUE W12 STE, LLANO, CA, 93544

https://windomrealtor.com

Nestled in the heart of the fertile landscapes of the Crystalaire area of Llano, California, this expansive vacant land lot, totaling approximately 15 acres, presents a rare chance to cultivate your dreams. Zoned for agriculture. Located near local amenities and with easy access to major roads, these lots strike the perfect balance between rural seclusion [...]

## **Basics**

Category: Land Status: Active

**Bathrooms: 0** baths **Lot size: 15** sq ft

**Lot Size Acres: 15** sq ft **County:** Los Angeles

**CrossStreet:** Ave X & 165th E **Zoning:** LCA12000\*