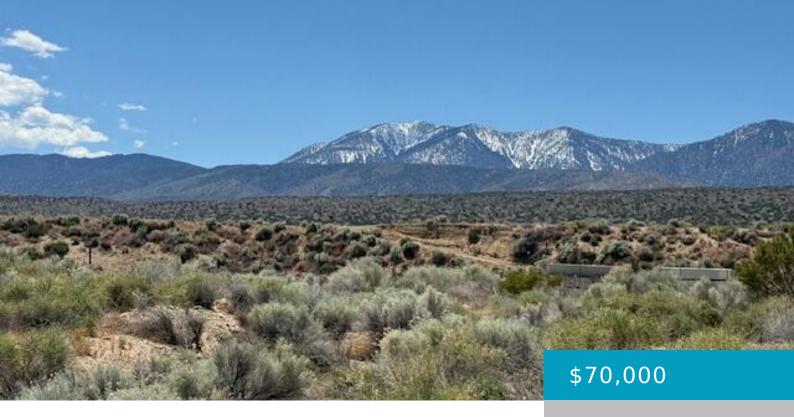

#### **165TH ST E AND AVE X8, LLANO, CA, 93544**

https://windomrealtor.com

10.57 acre lot in the Crystalaire area of Llano, just outside the golf course tract. The lot has 640 feet of paved frontage with power lines running down the street. The lot is located just north of the aqueduct. Zoned A1 for agriculture, animals, and a home. Great spot for fishing, hiking, and skiing enthusiasts.