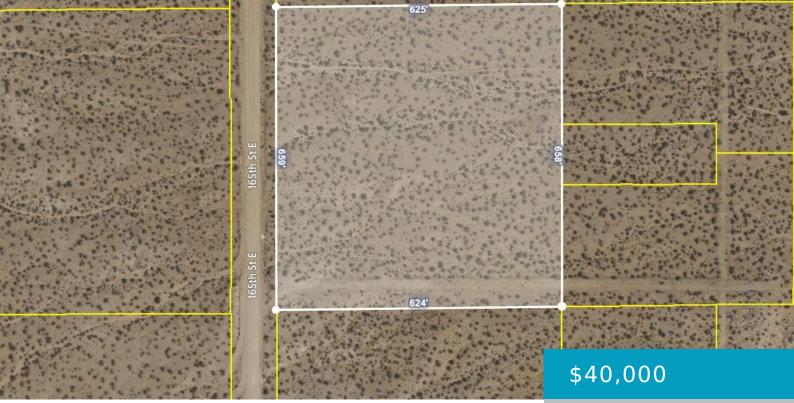

### 165TH ST E / E AVE F-4, LANCASTER, CA, 93535

https://windomrealtor.com

Just under 10 acres of land for only \$40,000! Located within the LA County Waterworks district! This parcel sits on a corner lot and has frontage on 165th St E and Ave F-4 which allows for the property to be easily reached and built upon. The property is also just north of Avenue G, which [...]

### Basics

Category: Land Bathrooms: 0 baths Lot Size Acres: 9.44 sq ft Status: Active Lot size: 9.44 sq ft County: Los Angeles