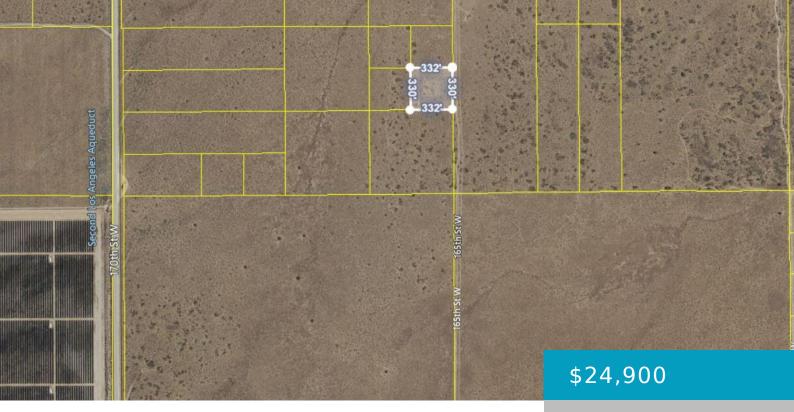

### **165TH ST W/AVE B6, LANCASTER, CA, 93536** https://windomrealtor.com

Great westside land parcel! This 2.5 acre parcel has frontage on 165th St W, which allows for the lot to be easily accessed and built upon. There are a number of custom homes in this area, as well as solar farms. This parcel is just off paved 170th St W, which is a straight shot [...]

CrossStreet: 165th St W/Ave B6

Zoning: LCA12