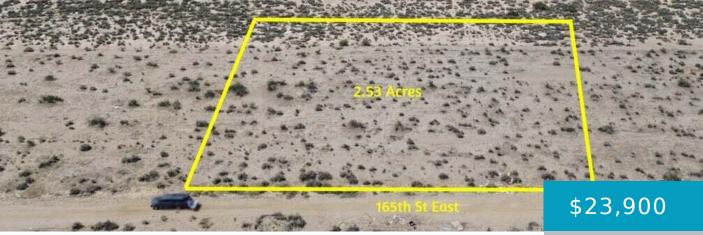

#### **165TH STE DRT VIC AVE M, LANCASTER, CA,** 93535

https://windomrealtor.com

2.53 Acres centrally located within, Neighborhoods, Challenger Middle School and The Church of Jesus Christ of Latter-day Saints. In the City of Lake Los Angles on mainly all flat land. Parcel is several yards from an established neighborhood and not too far from 170th St. East, Which is a main road. All interested buyers to [...]