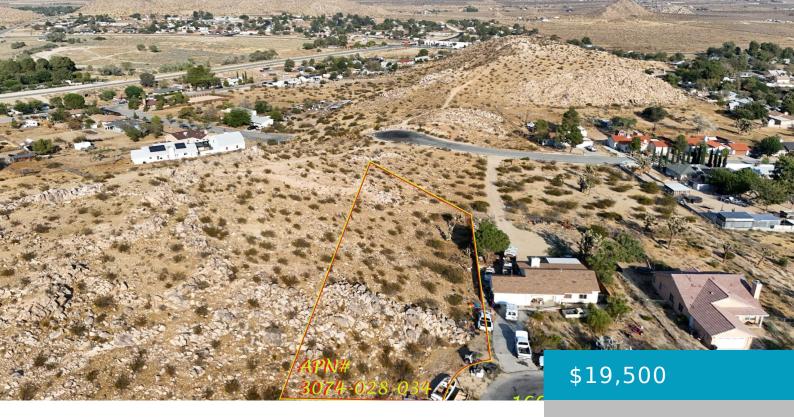

## **166TH ST E, PALMDALE, CA, 93591**

https://windomrealtor.com

APN: 3074-028-034 Coordinates: 34.601083, -117.834306 30,289 Sq Ft lot for sale on 166th St E in Palmdale, CA. This parcel is near other homes at the end of a paved street. Build your dream home in this growing area of Los Angeles county.