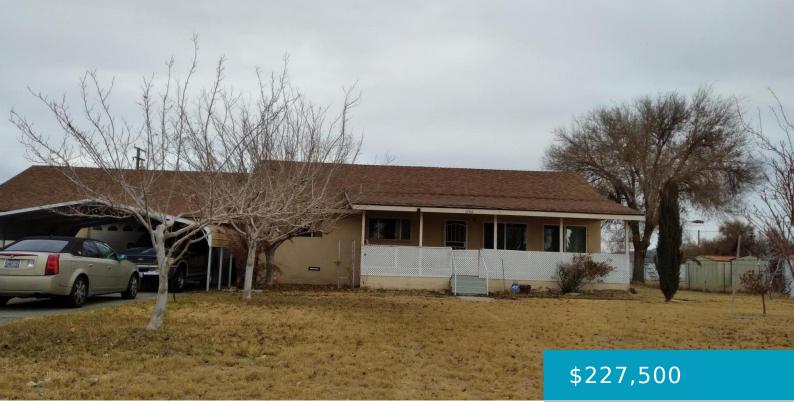

#### 16947, GLENDOWER, NORTH EDWARDS, CA, 93523

https://windomrealtor.com

Lot is over 1/2 acr. large House has extra room that could be be used as 3rd bed room .House is over 1800 ft Plenty of room also could be used as office .House is newly panted inside and gone over. Lots of room for animals and many possibilities.3 car garage also car port.

#### Basics

Category: Residential Status: Active Bathrooms: 2 baths Year built: 1971 Bathrooms Full: 1 Type: Single Family Residence Bedrooms: 2 beds Lot size: 0.53 sq ft Lot Size Acres: 0.53 sq ft County: Kern

# **Building Details**

Building Area Total: 1809 sq ft Stories: 1 Construction Materials: Concrete Garage spaces: 3 Roof: Composition