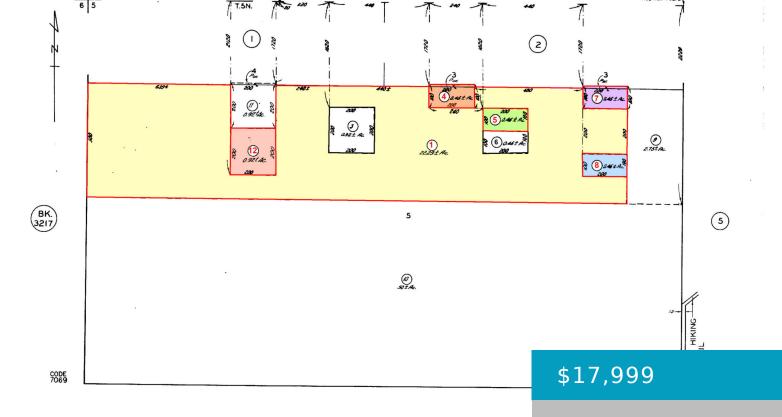

### 17, AVENUE S-4, PALMDALE, CA, 93551

https://windomrealtor.com

0.46+/- acres land located South of main/paved Ave. S in West Palmdale close to Anaverde community zoned LCA21\* (Agricultural/Residential) Electricity on Ave. S. It is about 1 mile West of Highway 14, close to Lake Palmdale, Anaverde Hills School and communities. Anaverde mostly features large homes. This community has continued to develop over the years, [...]

## **Basics**

Category: Land

Bathrooms: 0 baths

Lot Size Acres: 0.46 sq ft

Status: Active

Lot size: 0.46 sq ft

**County:** Los Angeles

### **Miscellaneous**

**Listing Terms:** Cash, Compensation Disclaimer: The listing broker's offer of Conventional

compensation is made only to participants of the MLS where

the listing is filed.

**CrossStreet:** 17 Street West Zoning: LCA21\*