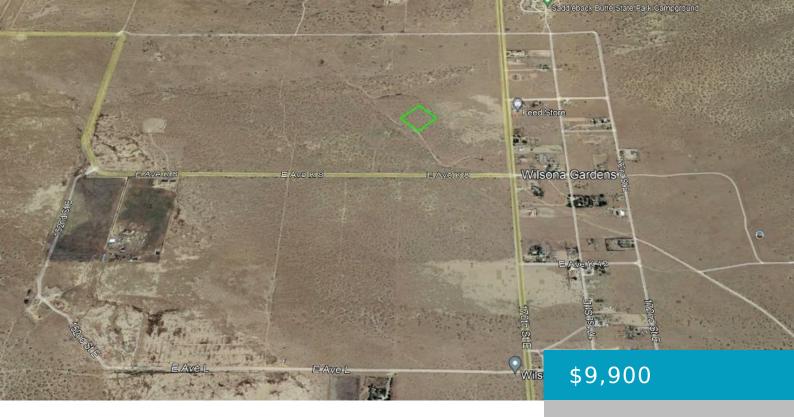

### **170TH & AVE K 4, LANCASTER, CA, 93535**

https://windomrealtor.com

Investment Property, Good Location, APN# 3362-012-7,8,13 are also available.

- 0 haths
- Land
- Active

## **Basics**

Category: Land Status: Active

**Bathrooms: 0** baths **Lot size: 2.5** sq ft

**Lot Size Acres: 2.5** sq ft **County:** Los Angeles

## **Miscellaneous**

Listing Terms: Cash

CrossStreet: 170th & Ave K4

**Compensation Disclaimer:** .

Zoning: AG