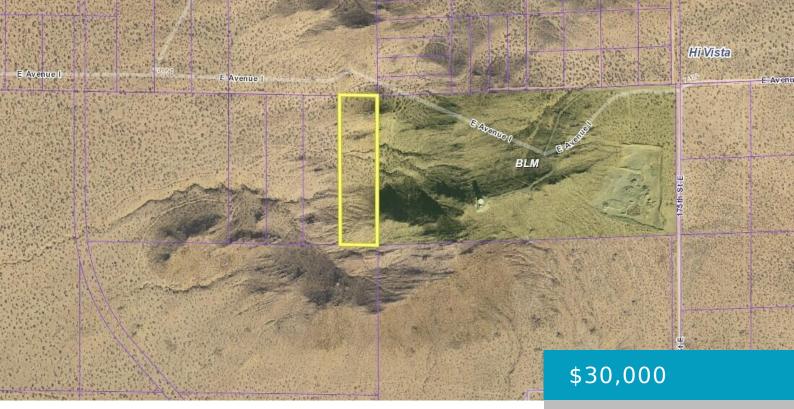

#### **170TH ST E AND AVE I, LANCASTER, CA,** 93535

https://windomrealtor.com

10.13 acre agricultural and recreational lot. The lot is situated up on a butte with great views of the rock formations and valley below. Ave I takes you to the lot from 160th St E. APN 3358-014-012.