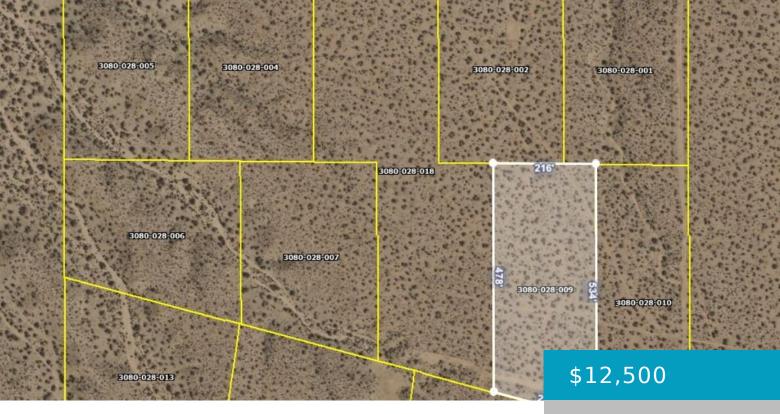

# 171 ST. E AND AVE. U-10, PALMDALE, CA, 93591

https://windomrealtor.com

This flat 1.83 acres, investment parcel, APN# 3080-028-009 is zoned Agricultural/Residential. Parcel's location is in the Black Butte/Llano area of northeast Los Angeles County. Location is approximately 3.50 miles east of unincorporated community of Pearblossom and approximately 0.75 mile north of Highway 138; which connects Highway 14 and Highway 15. There is no paved access [...]