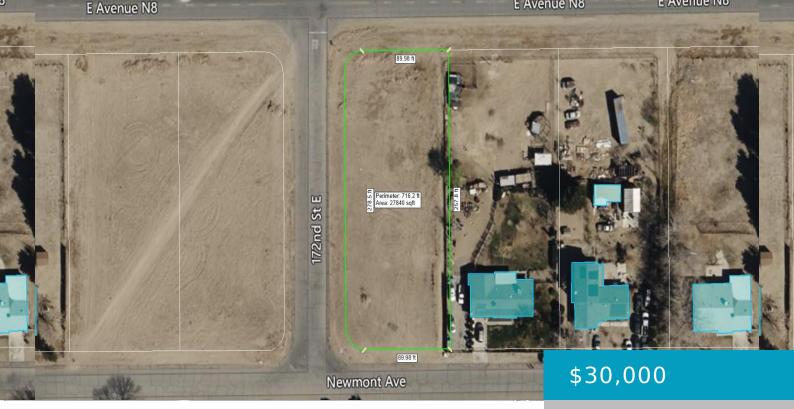

### 172ND ST E AND NEWMONT AVE, LANCASTER, CA, 93535

https://windomrealtor.com

27859 sq ft corner lot in the Lake Los Angeles area of Lancaster. The lot runs street to street with access off of Newmont and Ave N8 at 172nd St E. Water, power, and natural gas are available in the area. APN 3071-022-020. East border of lot is fenced with a home next door.