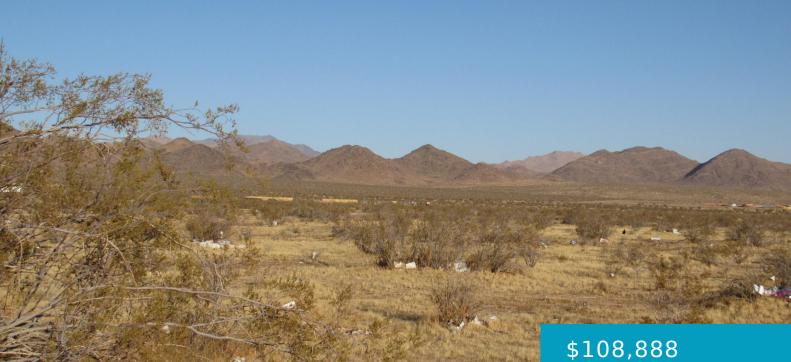

17485, FERN, LUCERNE VALLEY, CA, 92356 https://windomrealtor.com

Parcel 0453-091-46-0000 is +/-15 Acres. Zoning is LV/AG-20. Located in the Lucerne Valley area which is Unincorporated San Bernardino County. Access via dirt Fern Rd. Power very close. +/-0.50 miles to HWY 247.

CrossStreet: North End Rd Zoning: LV/AG-20