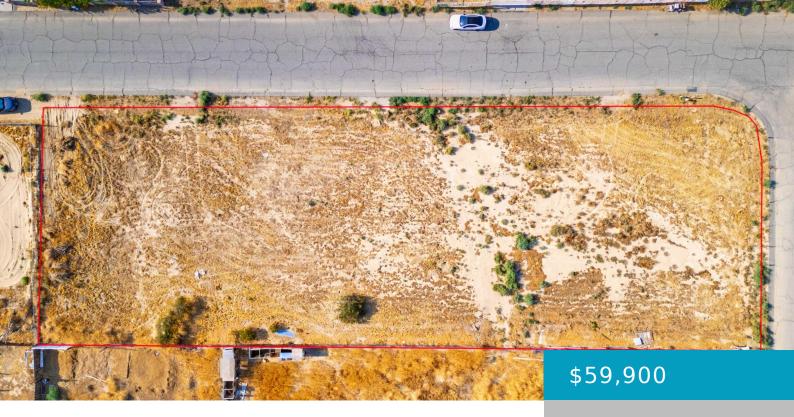

# 177TH AND MOSSDALE, LANCASTER, CA, 93535

https://windomrealtor.com

Great Corner Lot ready to built your Home as you like it. Come to built your own dream home in this corner lot Utilities are available off the street No sewer Only Septic Tank. This Piece of land is ready to get it sold.

## **Basics**

Category: Land

Bathrooms: 0 baths

Lot Size Acres: 0.64 sq ft

Status: Active

Lot size: 0.64 sq ft

**County:** Los Angeles