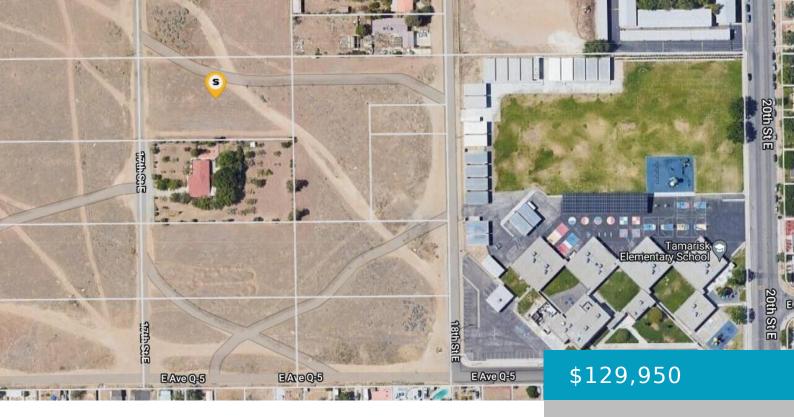

### **17TH ST E & AVE Q-5, PALMDALE, CA, 93550**

https://windomrealtor.com

A prime 1.26-acre land parcel is now available for sale in the desirable city of Palmdale. Situated in a superb location, the property is conveniently proximate to the bustling Palmdale Blvd, surrounded by residential neighborhoods and nearby shopping centers. Notably, it enjoys close proximity to Tamarisk Elementary School and offers easy access to the 14 [...]