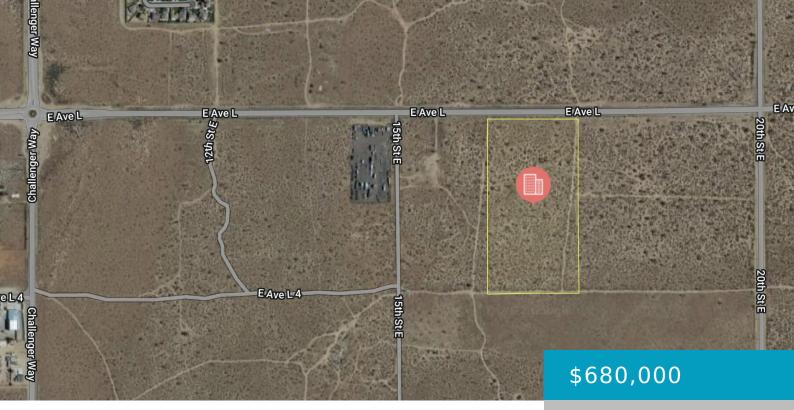

### **17TH ST EAST, ON AVE L, PALMDALE, CA,** 93550

https://windomrealtor.com

Subject property is a path of growth industrial property, the City of Palmdale. The land use is light industrial as of 3-15-23. Larger industrial parcels with elec & paved road are a "tough find" in the Antelope Valley market. General Plan use is also Industrial. The south side of Ave L is the City of [...]

## **Basics**

Category: Land Bathrooms: 0 baths Lot Size Acres: 19.24 sq ft Status: Active Lot size: 19.24 sq ft County: Los Angeles

# Miscellaneous

| Listing Terms: Cash                           | <b>Compensation Disclaimer:</b> The listing broker's offer of compensation is made only to participants of the MLS where the listing is filed. |
|-----------------------------------------------|------------------------------------------------------------------------------------------------------------------------------------------------|
| <b>CrossStreet:</b> 17th St East, on<br>Ave L | Zoning: Light Industrial                                                                                                                       |