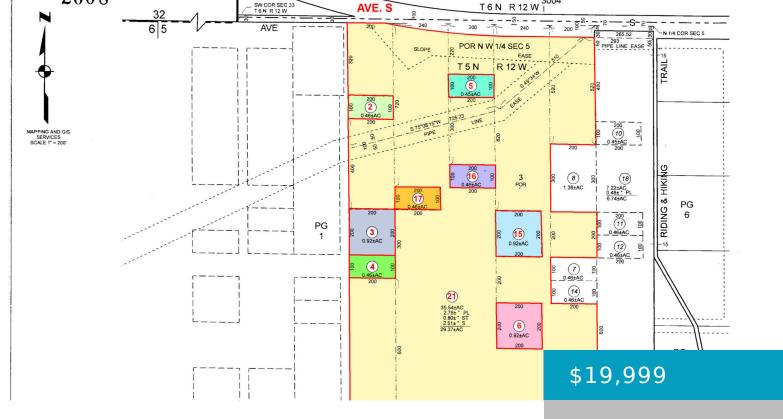

### 18, AVENUE S-2, PALMDALE, CA, 93551

https://windomrealtor.com

0.46+/- acres land located South of main/paved Ave. S in West Palmdale close to Anaverde community zoned LCA21\* (Agricultural/Residential) Electricity on Ave. S. It is about 1 mile West of Highway 14, close to Lake Palmdale, Anaverde Hills School and communities. Anaverde mostly features large homes. This community has continued to develop over the years, [...]

## **Basics**

Category: Land Status: Active

Bathrooms: 0 baths Lot size: 0.46 sq ft

**Lot Size Acres: 0.46** sq ft **County:** Los Angeles

### **Miscellaneous**

**Listing Terms:** Cash, Compensation Disclaimer: The listing broker's offer of Conventional

compensation is made only to participants of the MLS where

the listing is filed.

**CrossStreet:** 18 Street West Zoning: LCA21\*