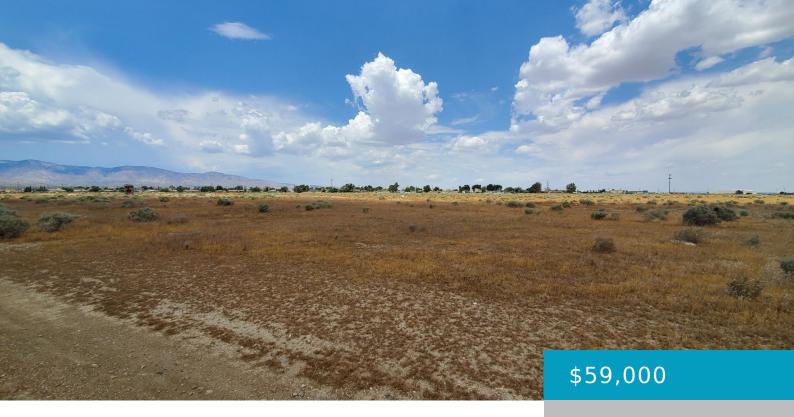

### 1800, VICTOR, MOJAVE, CA, 93501

https://windomrealtor.com

Great opportunity for someone with a vision! This 3.49 (2.90 net) Acre parcel in Mojave is well located and close to both the CA 14 Freeway and CA State Route Hwy 58, adjacent to the new Sanborn 2.0 Solar Project, now under construction. This parcel is within walking distance of shopping and services and just [...]

## **Basics**

Category: Land

Bathrooms: 0 baths

Lot Size Acres: 2.9 sq ft

**Status:** Active

Lot size: 2.9 sq ft

County: Kern