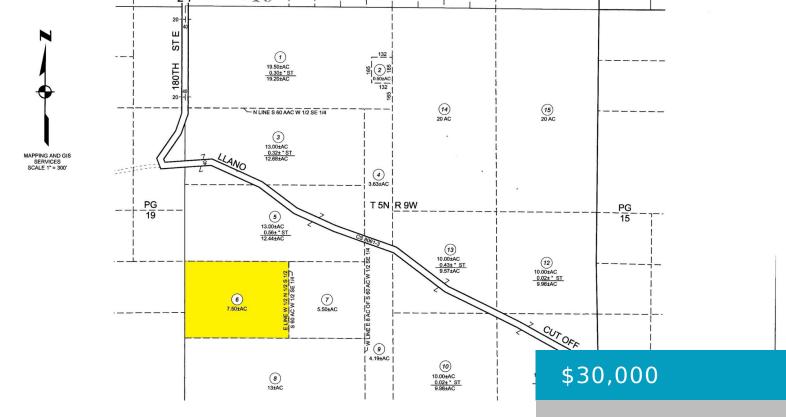

#### 18000, AVE X, LLANO, CA, 93544

https://windomrealtor.com

7.4 acres of flat land with stunning mountain views, very close to aqueduct and Hwy 138th and yet private for those who enjoy being alone but not that far from main Hwy, markers are just an approximate corners, buyer to order a survey for more accuracy. This is a probate sale, it will take 2-3 [...]

## **Basics**

Category: Land Status: Active

**Bathrooms: 0** baths **Lot size: 7.4** sq ft

**Lot Size Acres: 7.4** sq ft **County:** Los Angeles

Zoning: A-2-2 CrossStreet: 180th