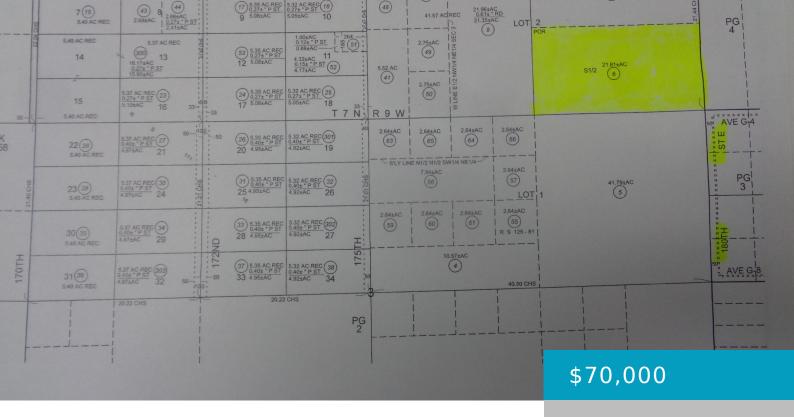

## 180, AVE. G4, HIGH VISTA, CA, 93535

https://windomrealtor.com

Nice 21.65 acres with a view of the valley. Nice level property 660 by 1320. this a great area for you to build a Ranch house for you family to have Horse's and farm animals. Their is water on Ave. G and electric about 660 ft to ave G

## **Basics**

Category: Land Status: Active

Bathrooms: 0 baths Lot size: 21.65 sq ft

**Lot Size Acres: 21.65** sq ft **County:** Los Angeles