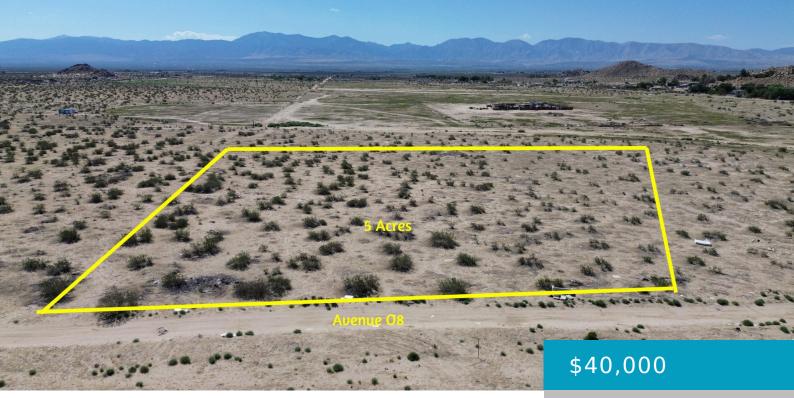

### 181 STE AVE, PALMDALE, CA, 93591

https://windomrealtor.com

Discover the endless potential of this prime 5.17-acre vacant lot, centrally located near established neighborhoods, just 1000 yards from 180th St. East. Convenience is at your doorstep with local shops, a gas station, and an Elementary School minutes away. However, all interested buyers should verify current land use and future development possibilities with the city. [...]

### **Basics**

Category: Land Bathrooms: 0 baths Lot Size Acres: 5.17 sq ft Status: Active Lot size: 5.17 sq ft County: Los Angeles