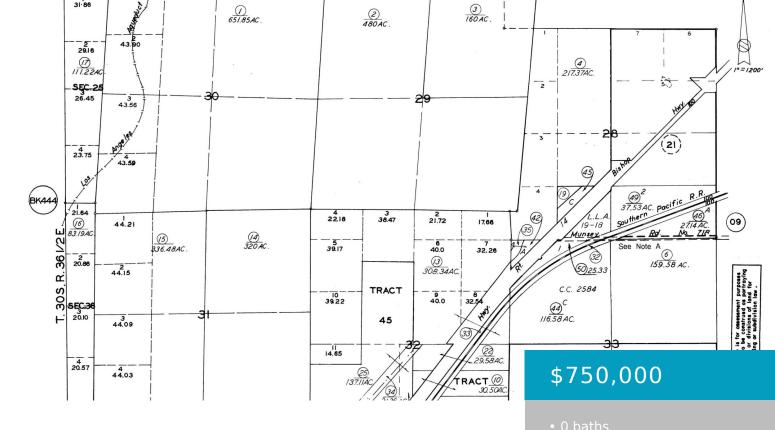

# 18119022000 HIGHWAY 14, CANTIL, CA, 93519

https://windomrealtor.com

There is not an address associated with this parcel. What is reflected is the Parcel# 181-190-22-00-0 which is +/-29.58 Acres. Zoning is A-1 (Agricultural). Located in Unincorporated Kern County in the area of Cinco Access Via paved Highway 14 to dirt Quartz Rd. Existing solar projects are adjacent. Buyer and Buyer's Agent are responsible to [...]

### **Basics**

Category: Land

Bathrooms: 0 baths

Lot Size Acres: 29.58 sq ft

Status: Active

**Lot size: 29.58** sq ft

County: Kern